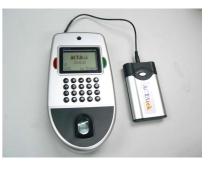

# **Mobile Battery**

ACTAtek mobile battery features a long-lasting, rechargeable with a portable design, to ensure performances can be taken anywhere and everywhere. Once the ACTAtek is equipped with mobile battery, everybody will be able to record their IN / OUT time temporally where there are places that don't have any electric power supply near by.

#### **Mobile Battery Specifications**

ACTAtek - FINGERPRINT & SMART CARD

| Features              | <b>Technical Specification</b> |
|-----------------------|--------------------------------|
| Туре                  | Lithium Ion                    |
| Operating Temperature | -20 to +55 Degrees Celsius     |
| Charging Voltage      | DC 12V                         |
| Voltage               | DC 12V                         |
| Capacity              | 1100mAh                        |
| Charging Time Approx. | 4 Hours                        |
| Service Time Approx.  | 400 minutes                    |
| Weight                | 170g                           |
| Dimension             | 11cm x 6.5cm x 2cm             |