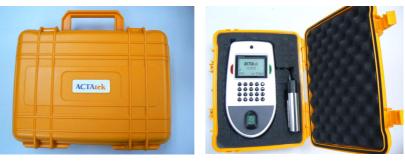

# **Mobile Kit**

The ACTAtek Mobile Kit is a size of a lunchbox that holds an ACTAtek and the Mobile Battery. The kit opens closes and locks just like an ordinary suitcase. Inside the ACTAtek Mobile Kit there is protective foam that protects the ACTAtek unit and the Mobile Battery from any high impact collision.

#### **Mobile Kit Specifications**

| Features                 | <b>Technical Specification</b> |
|--------------------------|--------------------------------|
| Туре                     | Super ABS                      |
| Standard                 | IP 67 with impact              |
|                          | resistance                     |
| Weight (With ACTAtek and | 1.3kg                          |
| battery)                 |                                |
| Dimension                | 27cm x 22cm x 9cm              |